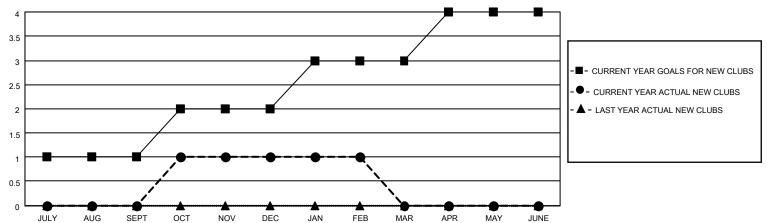

## GOALS AND ACTUAL NEW CLUBS CUMULATIVE

| DROPPED CLUBS: 7 |     | 16 CLUBS OF 42 ADDED 1 OR | GENDER DISTRIBUTION           |              |  |
|------------------|-----|---------------------------|-------------------------------|--------------|--|
|                  |     | MORE NEW MEMBERS          | MALE 535 (63.39%)             |              |  |
|                  |     |                           | FEMALE                        | 309 (36.61%) |  |
| DROPPED MEMBERS  |     |                           | NON BINARY                    | 0 (0.00%)    |  |
|                  |     |                           | PREFER NOT TO ANSWER          | 0 (0.00%)    |  |
| DECEASED         | 12  |                           |                               |              |  |
| CLUB CANCELLED   | 17  | CLICK HERE FOR CUMULATIVE | TOTAL FAMILY UNIT MEMBERS 196 |              |  |
| OTHER            | 82  | MEMBERSHIP DATA           |                               |              |  |
| TOTAL            | 111 |                           | FAMILY MEMBERS PAYING HA      | F DUES 102   |  |
|                  |     |                           |                               |              |  |