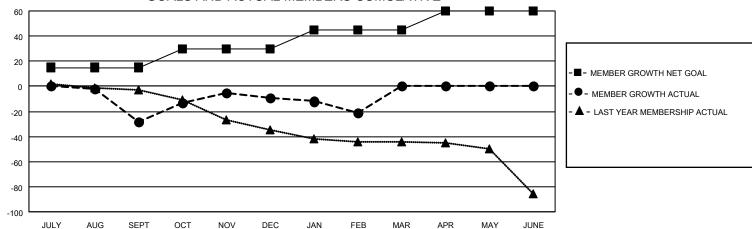

## GOALS AND ACTUAL NEW CLUBS CUMULATIVE

| DROPPED CLUBS: 7 |     | 16 CLUBS OF 42 ADDED 1 OR | GENDER DISTRIBUTION           |              |  |
|------------------|-----|---------------------------|-------------------------------|--------------|--|
|                  |     | MORE NEW MEMBERS          | MALE 535 (63.39%)             |              |  |
|                  |     |                           | FEMALE                        | 309 (36.61%) |  |
| DROPPED MEMBERS  |     |                           | NON BINARY                    | 0 (0.00%)    |  |
|                  |     |                           | PREFER NOT TO ANSWER          | 0 (0.00%)    |  |
| DECEASED         | 12  |                           |                               |              |  |
| CLUB CANCELLED   | 17  | CLICK HERE FOR CUMULATIVE | TOTAL FAMILY UNIT MEMBERS 196 |              |  |
| OTHER            | 82  | MEMBERSHIP DATA           |                               |              |  |
| TOTAL            | 111 |                           | FAMILY MEMBERS PAYING HA      | F DUES 102   |  |
|                  |     |                           |                               |              |  |